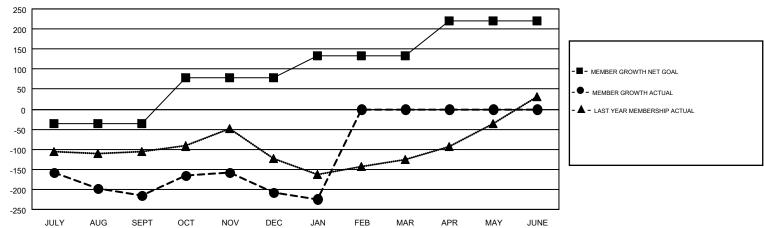

## GMT MONTHLY MEMBERSHIP PROGRESS REPORT

Results as of: 1/31/2018

GMT CA 1

0

Multiple District 33

**LOCATION: MASSACHUSETTS** 

MAHESH CHITNIS

| Clubs         |               |             |               | Members               |                           |                         |                                              |  |
|---------------|---------------|-------------|---------------|-----------------------|---------------------------|-------------------------|----------------------------------------------|--|
|               | RESULTS FOR   | R 2017-2018 |               | RESULTS FOR 2017-2018 |                           |                         |                                              |  |
| QUARTER       | NEW CLUB GOAL | NEW CLUBS   | DROPPED CLUBS | QUARTER               | MEMBER GROWTH NET<br>GOAL | MEMBER GROWTH<br>ACTUAL | DROPPED MEMBERS ACTUAL (including transfers) |  |
| JULY/AUG/SEPT | 0             | 0           | 0             | JULY/AUG/SEPT         | -36                       | 84                      | 274                                          |  |
| OCT/NOV/DEC   | 2             | 0           | 3             | OCT/NOV/DEC           | 114                       | 217                     | 197                                          |  |
| JAN/FEB/MAR   | 1             | 0           | 0             | JAN/FEB/MAR           | 54                        | 46                      | 52                                           |  |

## GOALS AND ACTUAL MEMBERS CUMULATIVE

| DROPPED CLUBS: 3  DROPPED MEMBERS |     | 104 CLUBS OF 227 ADDED 1 OR MORE<br>NEW MEMBERS | GENDER DISTE<br>MALE<br>FEMALE |           |       |
|-----------------------------------|-----|-------------------------------------------------|--------------------------------|-----------|-------|
| DECEASED                          | 49  | CLICK HERE FOR CUMULATIVE                       | TOTAL FAMILY UNIT MEMBERS      |           | 1,091 |
| CLUB CANCELLED                    | 23  | MEMBERSHIP DATA                                 |                                |           | 561   |
| OTHER                             | 451 |                                                 | FAMILY MEMBERS PA              | YING HALF | 501   |
| TOTAL                             | 523 |                                                 |                                |           |       |