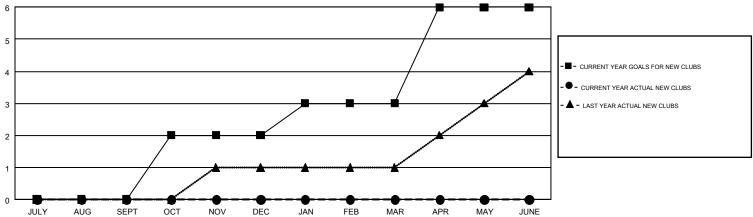

## GMT MONTHLY MEMBERSHIP PROGRESS REPORT

Results as of: 1/31/2018

GMT CA 1

0

Multiple District 33

**LOCATION: MASSACHUSETTS** 

MAHESH CHITNIS

| Clubs         |               |             |               | Members               |                           |                         |                                              |  |
|---------------|---------------|-------------|---------------|-----------------------|---------------------------|-------------------------|----------------------------------------------|--|
|               | RESULTS FOR   | R 2017-2018 |               | RESULTS FOR 2017-2018 |                           |                         |                                              |  |
| QUARTER       | NEW CLUB GOAL | NEW CLUBS   | DROPPED CLUBS | QUARTER               | MEMBER GROWTH NET<br>GOAL | MEMBER GROWTH<br>ACTUAL | DROPPED MEMBERS ACTUAL (including transfers) |  |
| JULY/AUG/SEPT | 0             | 0           | 0             | JULY/AUG/SEPT         | -36                       | 84                      | 274                                          |  |
| OCT/NOV/DEC   | 2             | 0           | 3             | OCT/NOV/DEC           | 114                       | 217                     | 197                                          |  |
| JAN/FEB/MAR   | 1             | 0           | 0             | JAN/FEB/MAR           | 54                        | 46                      | 52                                           |  |

## GOALS AND ACTUAL NEW CLUBS CUMULATIVE

APR/MAY/JUNE

89

0